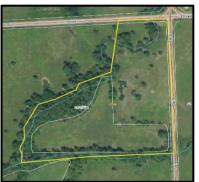

## 00000 E RD (TRACT #C), CEDAR POINT, CHASE COUNTY, KS

Description: What a unique diverse tract located in the Flint Hills! 13.4 acres of Native and mixed grasses, with timber, elevation and wildlife! There are lots of possibilities with this tract, a potential building site, hunting/recreation, or a place to escape the hustle and bustle of the city life. The property is not fully fenced and there is good access with E Road on the east and 100 Rd on the north, both gravel county roads. Hunters and outdoorsmen, take a look, we have seen a lot of whitetail deer on this property as they move through the draw! What a great opportunity, smaller sized tracts with this much diversity rarely come on the open market in the Flint Hills of Chase County! Don't miss your chance to own a piece of the Flint Hills!Directions from Clements, at US HWY-50, go south on G Rd for approx. 6.4 mi to 100 Rd, turn west and continue for 2.0 mi to E Rd, the property is on the southwest corner of the intersection.