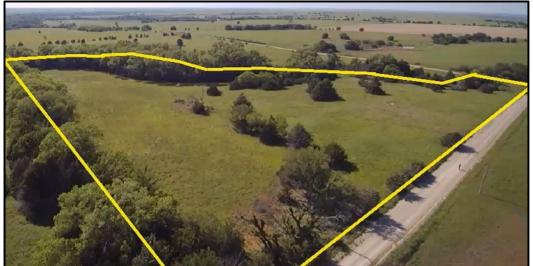

## NEW PRICE 13.4 +/- ACRES IN FLINT HILLS

## 00000 E RD (TRACT #C), CEDAR POINT, CHASE COUNTY, KS

Description: What a unique diverse tract located in the Flint Hills! 13.4 acres of Native and mixed grasses, with timber, elevation and wildlife! There are lots of possibilities with this tract, a potential building site, hunting/recreation, or a place to escape the hustle and bustle of the city life. The property is not fully fenced and there is good access with E Road on the east and 100 Rd on the north, both gravel county roads. Hunters and outdoorsmen, take a look, we have seen a lot of whitetail deer on this property as they move through the draw! What a great opportunity, smaller sized tracts with this much diversity rarely come on the open market in the Flint Hills of Chase County! Don't miss your chance to own a piece of the Flint Hills!Directions from Clements, at US HWY-50, go south on G Rd for approx. 6.4 mi to 100 Rd, turn west and continue for 2.0 mi to E Rd, the property is on the southwest corner of the intersection.