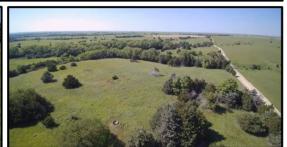

## 00000 E RD (TRACT #B), CEDAR POINT, CHASE COUNTY, KS

Description: Tracts this size are difficult to find in the Flint Hills of Chase County. This 8 acre tract offers native and mixed grasses plus a feeling of privacy. You will see there is an old homesite on the property with an old hand dug well and stone cellar. The property is lined with trees and shares a small draw on the north, with lots of cover and food sources on surrounding properties, there is enough cover to find wildlife strolling through the property. The majority of the property is fenced with average to below average fencing and there is good access with E Road on the east, a graveled county road. Take advantage of this opportunity to own a piece of the Flint Hills, build your dream property or make a place to bring your RV and camp on the weekends! Directions from Clements, at US HWY-50, go south on G Rd for approx. 6.4 mi to 100 Rd, turn west and continue for 2.0 mi to E Rd, turn south and continue for 0.3 miles to the property on the west side of the road.