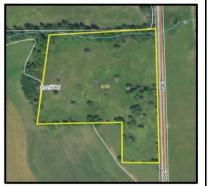

## 00000 E RD (TRACT #B), CEDAR POINT, CHASE COUNTY, KS

Description: Tracts this size are difficult to find in the Flint Hills of Chase County. This 8 acre tract offers native and mixed grasses plus a feeling of privacy. You will see there is an old homesite on the property with an old hand dug well and stone cellar. The property is lined with trees and shares a small draw on the north, with lots of cover and food sources on surrounding properties, there is enough cover to find wildlife strolling through the property. The majority of the property is fenced with average to below average fencing and there is good access with E Road on the east, a graveled county road. Take advantage of this opportunity to own a piece of the Flint Hills, build your dream property or make a place to bring your RV and camp on the weekends! Directions from Clements, at US HWY-50, go south on G Rd for approx. 6.4 mi to 100 Rd, turn west and continue for 2.0 mi to E Rd, turn south and continue for 0.3 miles to the property on the west side of the road.