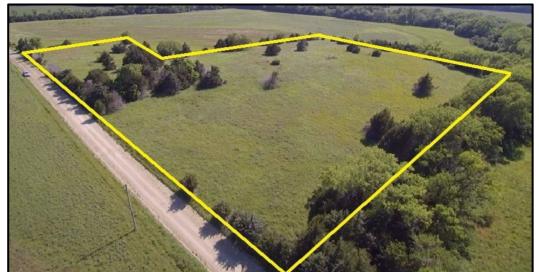

## 00000 E RD (TRACT #B), CEDAR POINT, CHASE COUNTY, KS

Description: Tracts this size are difficult to find in the Flint Hills of Chase County. This 8 acre tract offers native and mixed grasses plus a feeling of privacy. You will see there is an old homesite on the property with an old hand dug well and stone cellar. The property is lined with trees and shares a small draw on the north, with lots of cover and food sources on surrounding properties, there is enough cover to find wildlife strolling through the property. The majority of the property is fenced with average to below average fencing and there is good access with E Road on the east, a graveled county road. Take advantage of this opportunity to own a piece of the Flint Hills, build your dream property or make a place to bring your RV and camp on the weekends! Directions from Clements, at US HWY-50, go south on G Rd for approx. 6.4 mi to 100 Rd, turn west and continue for 2.0 mi to E Rd, turn south and continue for 0.3 miles to the property on the west side of the road.