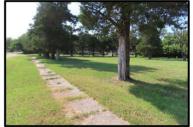

## 00000 ELM ST, ELMDALE, CHASE COUNTY, KANSAS

- 4 Lots
- Building Site
- Flint Hills
- Elmdale
- Corner Lot
- Mature Trees

Description: Check out this nice corner lot located in Elmdale, Kansas. Off of the beaten path, these lots have mature trees that offers you feeling of privacy. The lots measure 200' x 140'. Great potential as a building site, put up a shop or setup some RV hookups. Ask us about tax abatement programs to help build your dream property. Come and enjoy small town living in the Flint Hills!