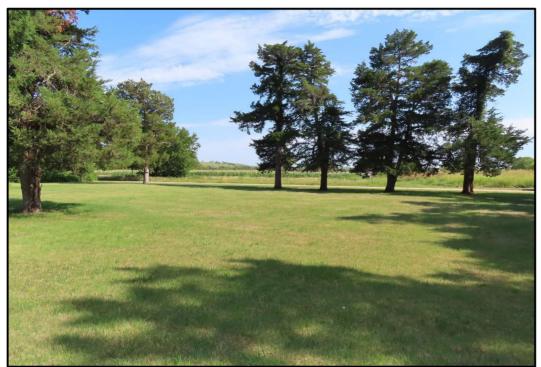

## 00000 ELM ST, ELMDALE, CHASE COUNTY, KANSAS

- 4 Lots
- Building Site
- Flint Hills
- Elmdale
- Corner Lot
- Mature Trees

Description: Check out this nice corner lot located in Elmdale, Kansas. Off of the beaten path, these lots have mature trees that offers you feeling of privacy. The lots measure 200' x 140'. Great potential as a building site, put up a shop or setup some RV hookups. Ask us about tax abatement programs to help build your dream property. Come and enjoy small town living in the Flint Hills!