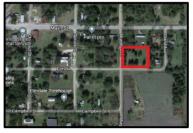

## 00000 ELM ST, ELMDALE, CHASE COUNTY, KANSAS

- 4 Lots
- Building Site
- Flint Hills
- Elmdale
- Corner Lot
- Mature Trees

Description: Check out this nice corner lot located in Elmdale, Kansas. Off of the beaten path, these lots have mature trees that offers you feeling of privacy. The lots measure 200' x 140'. Great potential as a building site, put up a shop or setup some RV hookups. Ask us about tax abatement programs to help build your dream property. Come and enjoy small town living in the Flint Hills!