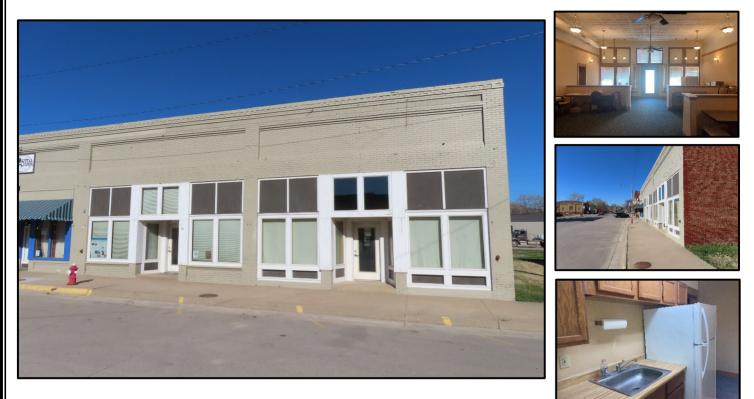

## 314/316 N COTTONWOOD AVE, STRONG CITY, CHASE CO, KANSAS

- Commercial Building
- 3,000 sq ft
- CH/CA
- Strong City
- HWY-177
- Office Space
- Kitchenette
- Tin Ceilings

Description: Great opportunities with this commercial space in downtown Strong City! Use it as one large unit or two smaller units. Lots of space with 3,000 sq. ft., tall ceilings, exposed brick, original tin ceilings, CH/CA, kitchenette and lots of room for parking in the back, plus a small side yard to the south. Currently set up as office space on the north and storage or potential workshop on the south. So much potential for any type of business, come take a look!