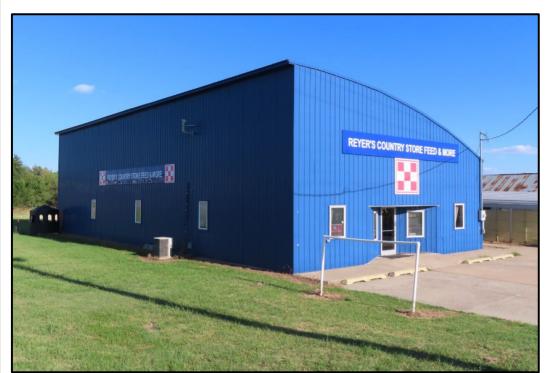

## 501 E 7TH ST, STRONG CITY, CHASE CO, KANSAS

- Commercial Building
- over 4,000 sq ft
- Retail Space
- Shop w/ Overhead door
- 1.4 Acres
- HWY-50 Frontage

Description: What a great location on HWY-50 with lots of highway frontage and 1.4 acres! This commercial property gives you all kinds of opportunities, both inside and out. With 4,440 total sq. ft., you have a lot of options. There is 1,480 sq ft of finished retail space, 1,480 sq ft of shop space with a large overhead door, and an additional 1,480 sq ft of second floor storage that could be finished out. The retail space is completely finished with CH/CA and a bathroom. See how this building can make your dreams become a reality. Also inquire about options to purchase the existing business, Reyer's Country Store who has served the community since 2006.