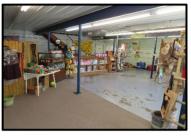

## 501 E 7TH ST, STRONG CITY, CHASE CO, KANSAS

- Commercial Building
- over 4,000 sq ft
- Retail Space
- Shop w/ Overhead door
- 1.4 Acres
- HWY-50 Frontage

Description: What a great location on HWY-50 with lots of highway frontage and 1.4 acres! This commercial property gives you all kinds of opportunities, both inside and out. With 4,440 total sq. ft., you have a lot of options. There is 1,480 sq ft of finished retail space, 1,480 sq ft of shop space with a large overhead door, and an additional 1,480 sq ft of second floor storage that could be finished out. The retail space is completely finished with CH/CA and a bathroom. See how this building can make your dreams become a reality. Also inquire about options to purchase the existing business, Reyer's Country Store who has served the community since 2006.