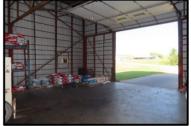

## 501 E 7TH ST, STRONG CITY, CHASE CO, KANSAS

- Commercial Building
- over 4,000 sq ft
- Retail Space
- Shop w/ Overhead door
- 1.4 Acres
- HWY-50 Frontage

Description: What a great location on HWY-50 with lots of highway frontage and 1.4 acres! This commercial property gives you all kinds of opportunities, both inside and out. With 4,440 total sq. ft., you have a lot of options. There is 1,480 sq ft of finished retail space, 1,480 sq ft of shop space with a large overhead door, and an additional 1,480 sq ft of second floor storage that could be finished out. The retail space is completely finished with CH/CA and a bathroom. See how this building can make your dreams become a reality. Also inquire about options to purchase the existing business, Reyer's Country Store who has served the community since 2006.