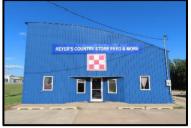

## 501 E 7TH ST, STRONG CITY, CHASE CO, KANSAS

- Commercial Building
- over 4,000 sq ft
- Retail Space
- Shop w/ Overhead door
- 1.4 Acres
- HWY-50 Frontage

Description: What a great location on HWY-50 with lots of highway frontage and 1.4 acres! This commercial property gives you all kinds of opportunities, both inside and out. With 4,440 total sq. ft., you have a lot of options. There is 1,480 sq ft of finished retail space, 1,480 sq ft of shop space with a large overhead door, and an additional 1,480 sq ft of second floor storage that could be finished out. The retail space is completely finished with CH/CA and a bathroom. See how this building can make your dreams become a reality. Also inquire about options to purchase the existing business, Reyer's Country Store who has served the community since 2006.