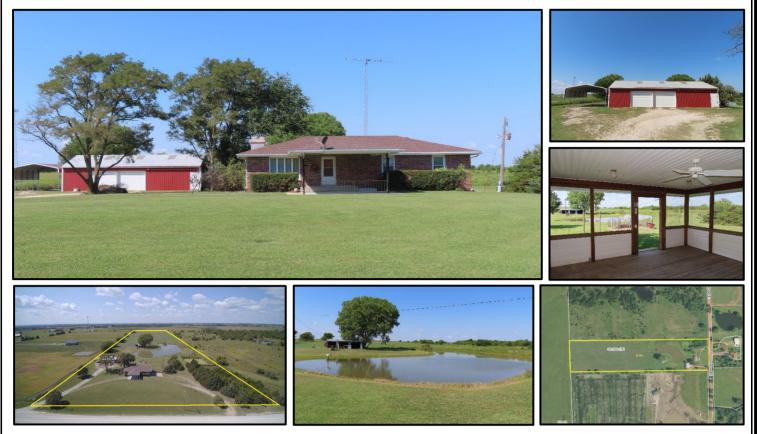

## 1915 ROAD E, EMPORIA, LYON COUNTY, KANSAS 66801

- 9.9 Acres
- Brick Ranch Style Home
- 3 Bedrooms
- 2 Baths
- 1,976 sq. ft.
- Built in 1976
- Pond
- Outbuilding
- Less than 5 mi from town

**Description:** What a great opportunity to purchase a smaller acreage close to town with its own pond! This 9.9 acre tract is located less than 5 miles from town with less than 2 miles of gravel. The brick ranch style home was built in 1976 with 3 bedrooms and 2 baths. There are 1,976 total finished sq ft with 1,248 sq ft on the main floor and 728 sq ft in the finished basement plus a 2-car garage in the walk out basement. The home has been well cared for and has a new roof, a fireplace in the basement and great views of the pond. The back porch overlooks the stocked pond and hay meadow to the west that provides a great country feel. The 30x50 outbuilding was built in 2019 and has concrete floors, electricity and 2 overhead doors plus an additional car port and older shed. You will love the layout and features of this property, come and see for yourself!