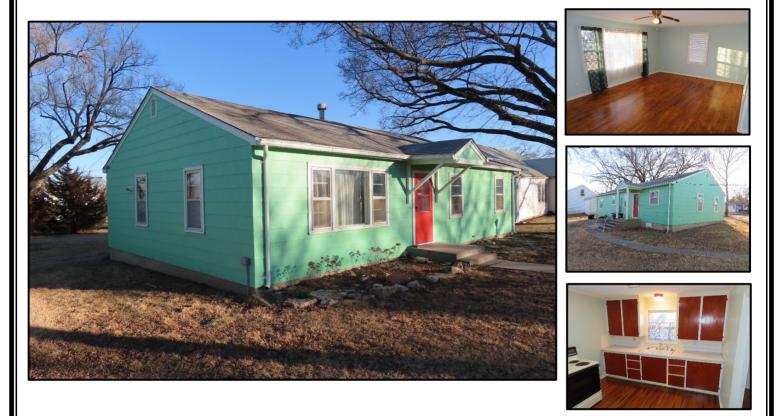

## 508 ELM, COTTONWOOD FALLS, CHASE COUNTY, KANSAS

- 3 Bedrooms
- 1 Bath
- 1,092 sq. ft.
- Built in 1951
- Hardwood Floors
- CH/CA
- Detached Garage
- Recent Updates

**Description:** Check out this cute and updated ranch style home built in 1951. This home offers 1,092 sq. ft. with 3 bedrooms and 1 bathroom. Not only will you enjoy the charm of this home, but you will also appreciate the updates. There are beautiful hardwood floors, recent updates to the plumbing with PEX lines and manifolds, the drain lines, electrical and the exterior was recently painted. CH/CA, appliances are included, a 1 car detached garage and a private back yard. Ready to move right in, come and see how this home can work for you!