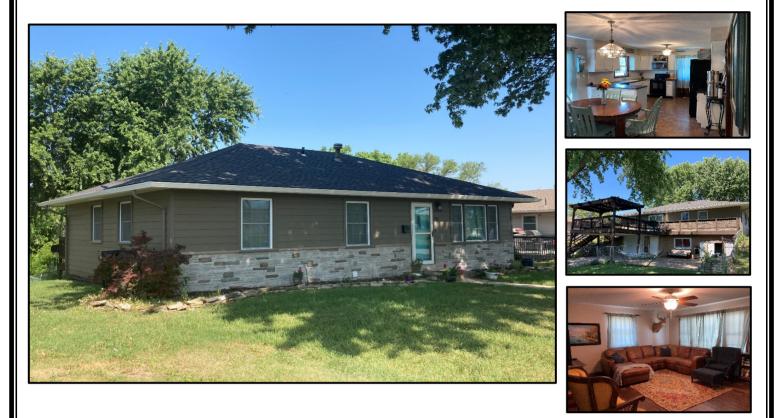

## **NEW LISTING**

**4 BEDROOMS, 3 BATHS** 

## 713 N ELM, STRONG CITY, CHASE COUNTY, KANSAS

- 4 Bedrooms
- 3 Baths
- 2,000 sq. ft.
- Walkout Basement
- Many Updates
- Built in 1973
- Large Back Deck

**Description:** 4 bed, 3 bath, ranch style home with walk out basement, built in 1973 w/ CH/CA, 2,000 sq. ft., new flooring, siding, windows, garage door, and many more updates. 1 car garage, fenced in back yard, large back deck with pergola. Walk out of the kitchen to the back deck to grill or enjoy a cup of coffee!