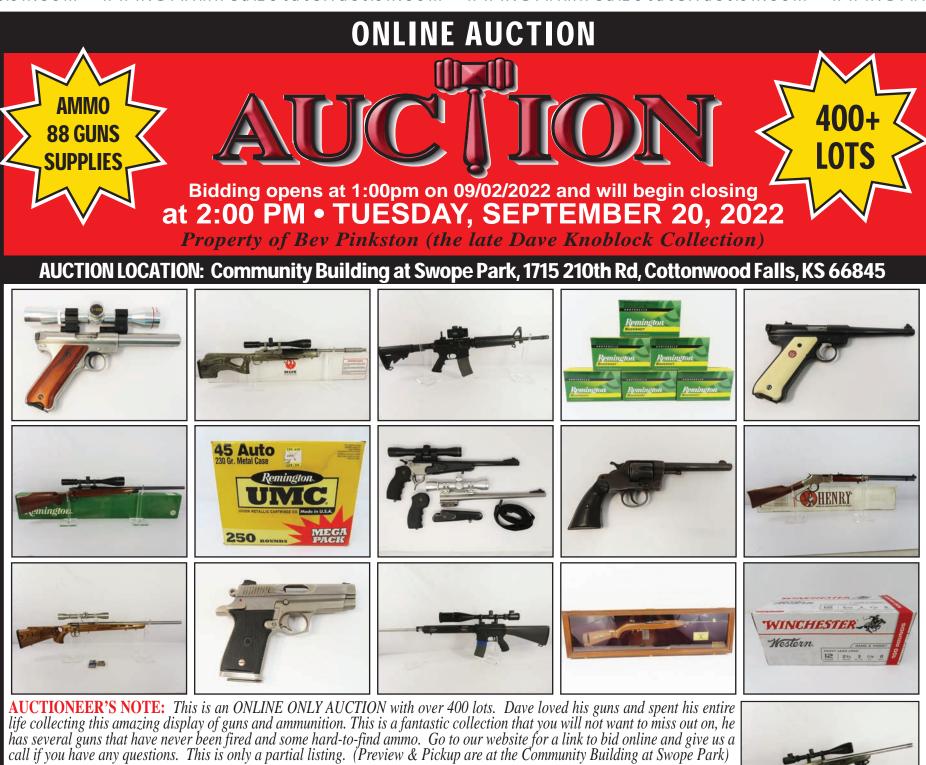

**RIFLES & SHOTGUNS:** Browning Arms Belgium Bar Mark II Safari .338 Win Mag with BSA Catseye Scope; Stoeger Condor 1 Over and Under 12 GA; Winchester Model 70, 30-06 Sprg; Savage Model 114, .270; Winchester Model 100 .308 Win Semi Auto; Ruger 10/22 Carbine .22 LR Stainless Volquartsen 17 Mach2; Ruger Mini-14 Target Ranch Rifle Stainless .223; Winchester Mod 1906 .22; Ruger 10/22 Takedown .22; TC Encore Pro Hunter .223 Rem Single Shot; Marlin Firearms Co Model 70P .22; Mossberg & Sons Model 151M B .22 LR; Springfield Model 87M .22; Henry Golden Boy .22 Magnum Model H004M; Winchester 30-30 Buffalo Bill Commemorative; Remington Model 700 BDL Varmint Special .243; Ruger 10/22 Carbine .22; Savage Model 93R17 Cal 17 HMR Stainless Bull Barrell; Ruger M77 Stainless Mark II .243; Remington 20 Ga Wingmaster Model 870 Pump; Mossberg .410 Pump; Sears Roebuck Model 200 20 Ga; Mossberg and Sons Model 190K A 16 GA; Mossberg and Sons Model 185D 20 Ga; Mossberg and Sons Model 195K A 12 Ga; Remington Wingmaster Model 870 Pump: Stevens and Sons Model 185D 20 Ga; Mossberg and Sons Model 195K A 12 Ga; Remington Wingmaster Model 870 Pump; Stevens Model 58 Series F .410; Montgomery Ward and Co Hercules 16 Ga; Springfield J Stevens Synthetic; Marlin Goose Gun Model 55 12Ga; Ruger M77 .270; Mossberg and Sons Model 640KD Chuckster .22 Mag; Mossberg and Sons Model .410; Long Tom Shotgun; Remington Model 101 .22; Mossberg and Sons .22 LR Semi Auto; New Haven .22; Harrington & Richardson Arms Shotgun; Mossberg & Sons Model 542M .22; Ruger 10/22 Stainless .22 Semi Auto Fifty Years Rifle Breakover Stock Pistol Grip: