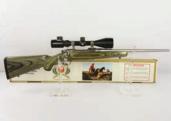

**RIFLES & SHOTGUNS:** Browning Arms Belgium Bar Mark II Safari .338 Win Mag with BSA Catseye Scope; Stoeger Condor 1 Over and Under 12 GA; Winchester Model 70, 30-06 Sprg; Savage Model 114, .270; Winchester Model 100 .308 Win Semi Auto; Ruger 10/22 Carbine .22 LR Stainless Volquartsen 17 Mach2; Ruger Mini-14 Target Ranch Rifle Stainless .223; Winchester Mod 1906 .22; Ruger 10/22 Takedown .22; TC Encore Pro Hunter .223 Rem Single Shot; Marlin Firearms Co Model 70P .22; Mossberg & Sons Model 151M B .22 LR; Springfield Model 87M .22; Henry Golden Boy .22 Magnum Model H004M; Winchester 30-30 Buffalo Bill Commemorative; Remington Model 700 BDL Varmint Special .243; Ruger 10/22 Carbine .22; Savage Model 93R17 Cal 17 HMR Stainless Bull Barrell; Ruger M77 Stainless Mark II .243; Remington 20 Ga Wingmaster Model 870 Pump; Mossberg .410 Pump; Sears Roebuck Model 200 20 Ga; Mossberg and Sons Model 190K A 16 GA; Mossberg and Sons Model 185D 20 Ga; Mossberg and Sons Model 195K A 12 Ga; Remington Wingmaster Model 870 Pump: Stevens and Sons Model 185D 20 Ga; Mossberg and Sons Model 195K A 12 Ga; Remington Wingmaster Model 870 Pump; Stevens Model 58 Series F .410; Montgomery Ward and Co Hercules 16 Ga; Springfield J Stevens Synthetic; Marlin Goose Gun Model 55 12Ga; Ruger M77 .270; Mossberg and Sons Model 640KD Chuckster .22 Mag; Mossberg and Sons Model .410; Long Tom Shotgun; Remington Model 101 .22; Mossberg and Sons .22 LR Semi Auto; New Haven .22; Harrington & Richardson Arms Shotgun; Mossberg & Sons Model 542M .22; Ruger 10/22 Stainless .22 Semi Auto Fifty Years Rifle Breakover Stock Pistol Grip: