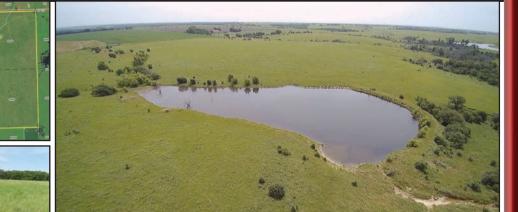

2021 TAXES: \$678.38

**BRIEF LEGAL:** The NW/4 of Sec 9, Twp 20, Rge 11E of the 6th PM, Lyon Co, KS

**DESC:** This nice native and mixed grass pasture consists of 157.44 total acres and provides great opportunities for cattle grazing with good access, average fence, 1 good pond and a second that will need repaired. In addition to the grazing benefits, there is also an FAA Lease and Tower that provides

\$4,000 of annual income and this contract is ready to be renewed. This extra income provides a great opportunity to partner with your cattle operation.