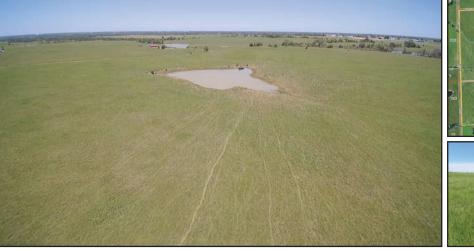

**BRIEF LEGAL:** The E/2 of the NE/4 AND the east 20 ac of the W/2 of the NE/4 of Sec 11, Twp 20 S, Rge 11E of the 6th PM, Lyon Co, KS

**DESC:** Check out this nice mixed tract! The county shows 97.84 ac total acres, with 63.88 Native Grass Acres and 33.96 Dryland Acres. The dryland acres lay nice and consist of approx. 13.24 ac of Ladysmith silty clay loam 0-1% and 20.72 ac of Kenoma silt loam, 1-3%. The majority of the grass acres

make up a clean, productive hay meadow, there is a small pond and the property is not fenced. What location for a potential building site, just 1.25 miles of gravel off of HWY-99 south of Emporia or addition to your ag operation.