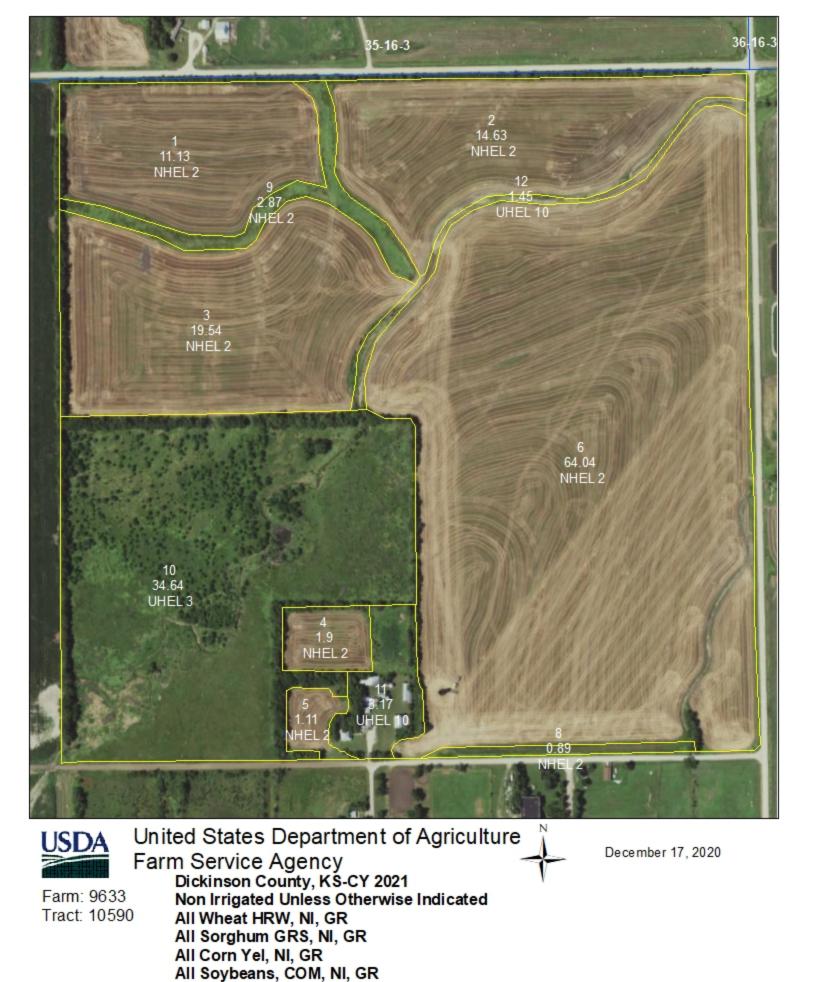

| Kansas<br>Dickinson<br>Report ID: FSA<br>DISCLAIMER: Th<br>and complete rep | U.S. Department of Agriculture<br>Farm Service Agency<br>Abbreviated 156 Farm Record<br>database. Because of potential messaging failures in MID<br>DAS system, which is the system of record for Farm Reco |                                           |                         |              | C<br>AS, this data is   | Crop Year:<br>Page:          | 12/2/20 1:05 PM<br>2021<br>1 of 2 |                |                        |
|-----------------------------------------------------------------------------|-------------------------------------------------------------------------------------------------------------------------------------------------------------------------------------------------------------|-------------------------------------------|-------------------------|--------------|-------------------------|------------------------------|-----------------------------------|----------------|------------------------|
| Operator Name<br>HANSCHU, ROI                                               |                                                                                                                                                                                                             |                                           |                         |              |                         | <b>dentifier</b><br>DIV 7835 |                                   |                |                        |
| Farms Associa                                                               | <b>ted with Operato</b><br>309, 9310, 9311                                                                                                                                                                  | r:                                        |                         |              | 11131                   | 10100                        |                                   |                |                        |
| ARC/PLC G/I/F                                                               | Eligibility: Eligib                                                                                                                                                                                         | le                                        |                         |              |                         |                              |                                   |                |                        |
| Transferred Fro                                                             | om: 20115 - 0010                                                                                                                                                                                            | 773                                       |                         |              |                         |                              |                                   |                |                        |
| CRP Contract N                                                              | Number(s): None                                                                                                                                                                                             |                                           |                         |              |                         |                              |                                   |                |                        |
| Farmland                                                                    | Cropland                                                                                                                                                                                                    | DCP<br>Cropland                           | WBP                     | WRP          | EWP                     | CRP<br>Cropland              | GRP                               | Farm<br>Status | Number of<br>Tracts    |
| 155.37                                                                      | 116.11                                                                                                                                                                                                      | 116.11                                    | 0.0                     | 0.0          | 0.0                     | 0.0                          | 0.0                               | Active         | 1                      |
| State<br>Conservation                                                       | Other<br>Conservation                                                                                                                                                                                       | Effective<br>DCP Cropland                 | Double<br>Cropped       | MPL/         | FWP                     |                              |                                   |                |                        |
| 0.0                                                                         | 0.0                                                                                                                                                                                                         | 116.11                                    | 0.0                     | 0.           | 0                       |                              |                                   |                |                        |
|                                                                             |                                                                                                                                                                                                             |                                           |                         | AR           | C/PLC                   |                              |                                   |                |                        |
| PLC<br>WHEAT, S                                                             |                                                                                                                                                                                                             | ARC-CO<br>SOYBN                           | ARC-IC<br>NONE          |              | PLC-Default<br>NONE     |                              | ARC-CO-De<br>NONE                 | fault          | ARC-IC-Default<br>NONE |
| Сгор                                                                        |                                                                                                                                                                                                             | ase<br>eage                               |                         | PLC<br>Yield | CCC-505<br>CRP Reductio | n HIP                        |                                   |                |                        |
| WHEAT                                                                       |                                                                                                                                                                                                             | .58                                       |                         | 33           | 0.00                    |                              |                                   |                |                        |
| GRAIN SORGH                                                                 |                                                                                                                                                                                                             | .38                                       |                         | 52           | 0.00                    | _                            |                                   |                |                        |
| SOYBEANS<br>Total Base Acro                                                 |                                                                                                                                                                                                             | 43<br>4.39                                |                         | 26           | 0.00                    | 0                            |                                   |                |                        |
| Tract Number:                                                               | 10590 <b>De</b>                                                                                                                                                                                             | scription NE4 2-1                         | 17-3                    |              |                         |                              |                                   |                |                        |
| FSA Physical L                                                              |                                                                                                                                                                                                             | on, KS                                    | ANSI                    | Physical     | Location: Mario         | n, KS                        |                                   |                |                        |
| BIA Range Unit                                                              |                                                                                                                                                                                                             | und annual the state                      |                         |              |                         |                              |                                   |                |                        |
| HEL Status:                                                                 |                                                                                                                                                                                                             | ural commodity pla<br>ot contain a wetlan |                         | ermined fie  | Ias                     |                              |                                   |                |                        |
|                                                                             |                                                                                                                                                                                                             | or contain a wetlan                       | u                       |              |                         |                              |                                   |                |                        |
| WL Violations:                                                              | i inone                                                                                                                                                                                                     |                                           |                         |              |                         |                              |                                   |                |                        |
| Farmland                                                                    | Croplan                                                                                                                                                                                                     | d DCP Cro                                 | opland                  | WBP          | WRP                     | E/                           | VP C                              | CRP<br>ropland | GRP                    |
| 155.37                                                                      | 116.11                                                                                                                                                                                                      |                                           | -                       | 0.0          | 0.0                     |                              | .0                                | 0.0            | 0.0                    |
| State<br>Conservation                                                       |                                                                                                                                                                                                             |                                           | Effective<br>P Cropland | D            | ouble<br>opped          | MPL/FWP                      |                                   |                |                        |
| 0.0                                                                         |                                                                                                                                                                                                             | .0                                        | 116.11                  |              | 0.0                     | 0.0                          |                                   |                |                        |
| 0.0                                                                         | U.                                                                                                                                                                                                          | Base                                      | 116.11                  |              | 0.0                     | 0.0                          |                                   |                |                        |